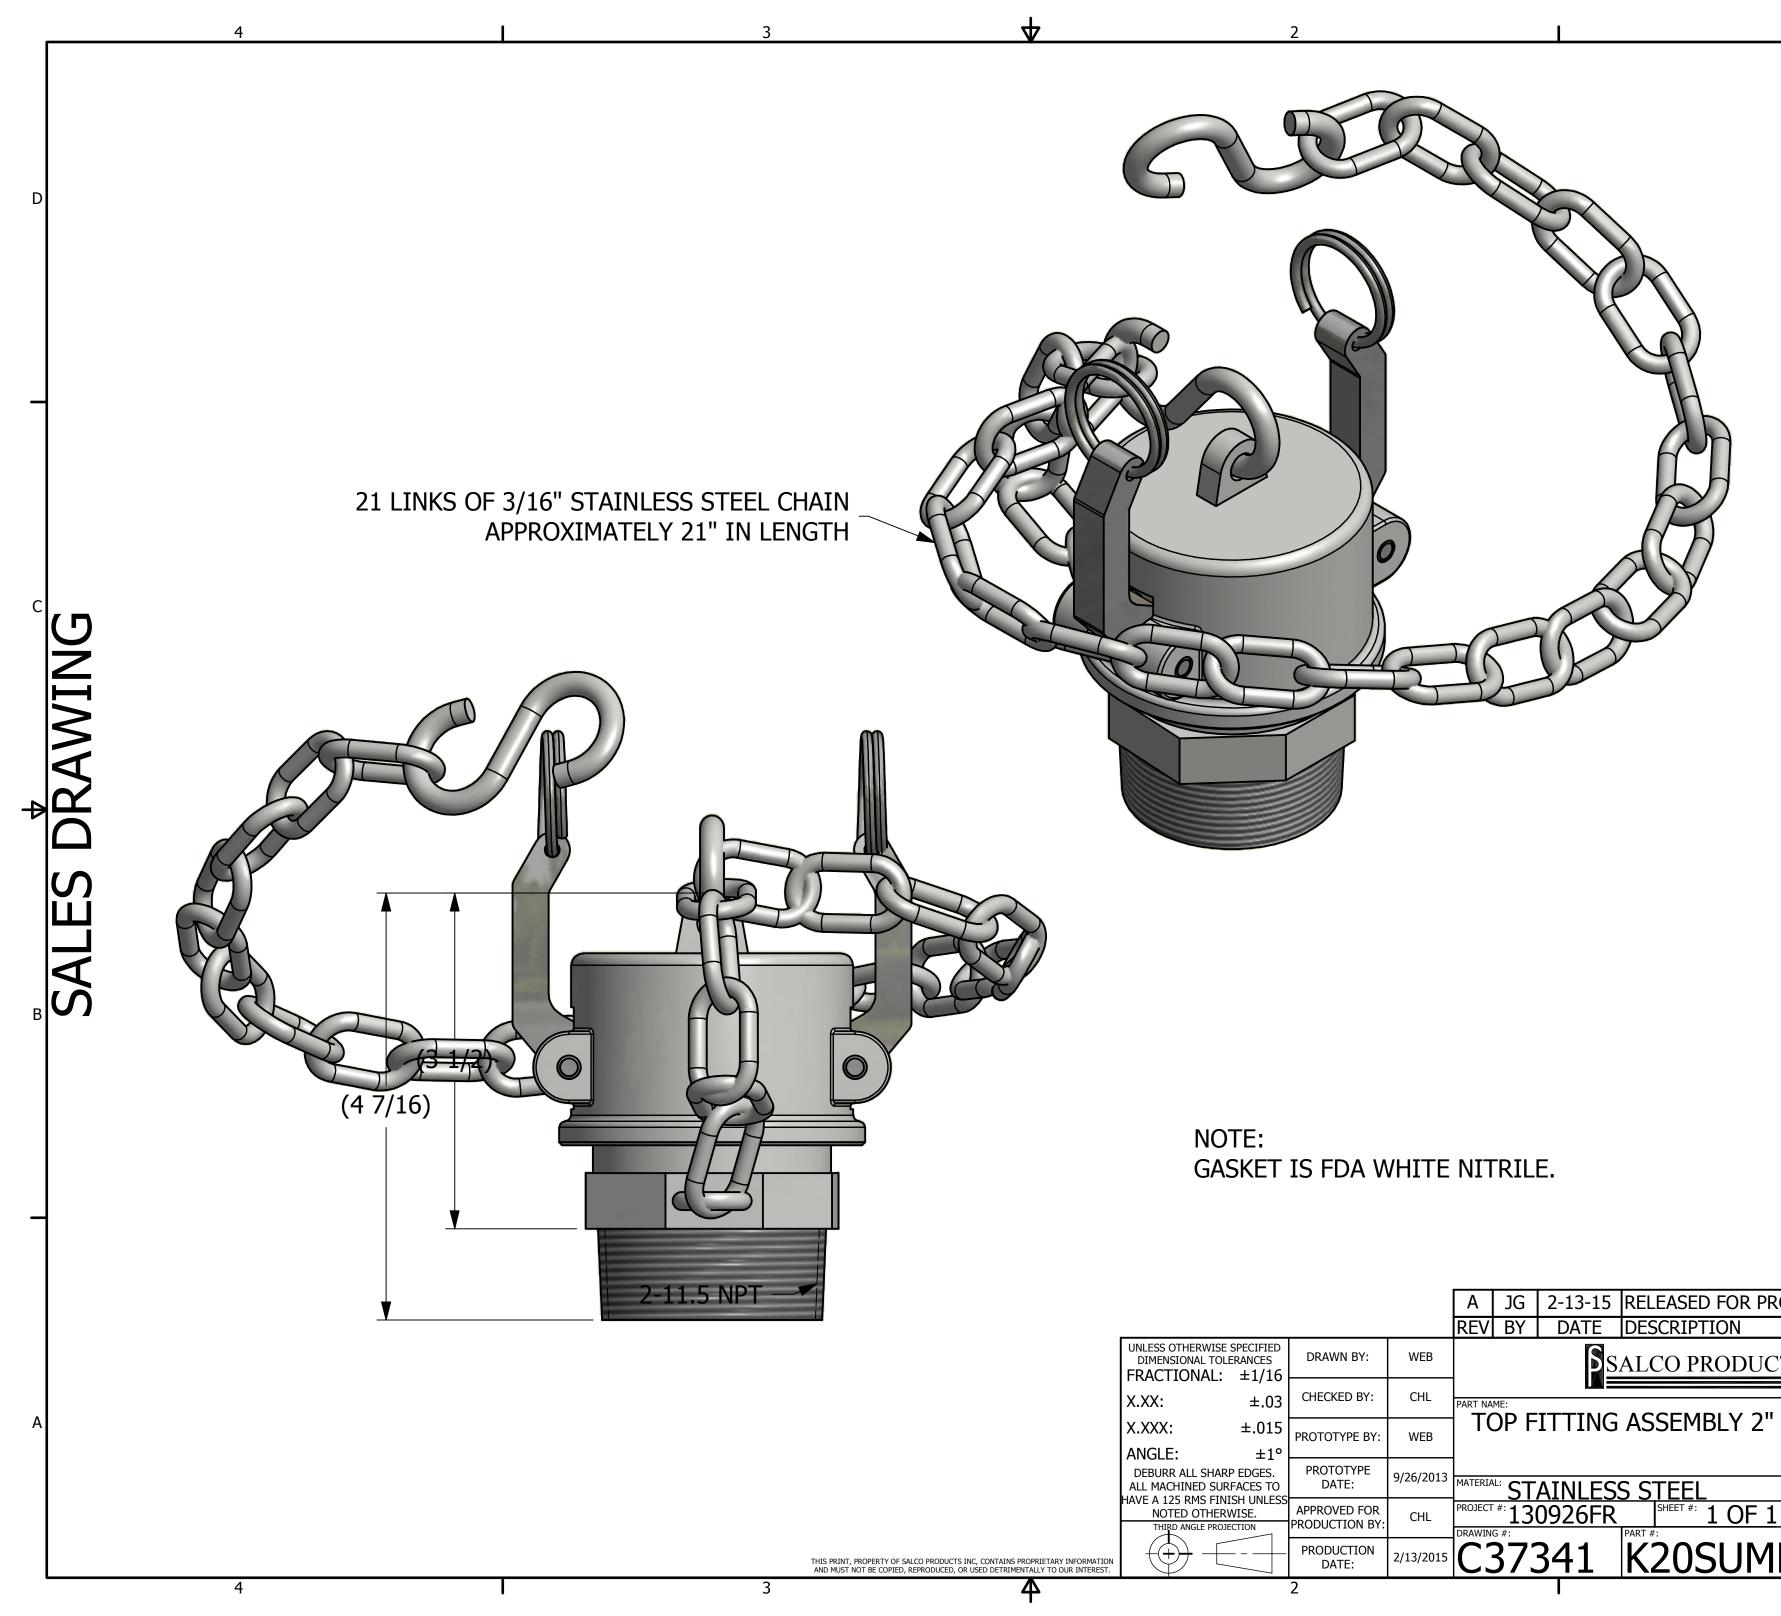

|                                                               |                     |           |                                                                            | RAWING  | c 🕈 |
|---------------------------------------------------------------|---------------------|-----------|----------------------------------------------------------------------------|---------|-----|
|                                                               |                     |           |                                                                            | SALES D | В   |
| NOTE:<br>GASKET                                               | IS FDA V            | VHITE     | NITRILE.    A JG 2-13-15 RELEASED FOR PRODUCTION   REV BY DATE DESCRIPTION |         | _   |
| OTHERWISE SPECIFIED                                           | DRAWN BY:           | WEB       | SALCO PRODUCTS, INC.                                                       |         |     |
| TIONAL: ±1/16<br>±.03                                         | CHECKED BY:         | CHL       | PART NAME:                                                                 |         |     |
| : ±.015                                                       | PROTOTYPE BY:       | WEB       | TOP FITTING ASSEMBLY 2" THREAD ON                                          | ļ       | A   |
| E: ±1°<br>RR ALL SHARP EDGES.<br>CHINED SURFACES TO           | PROTOTYPE<br>DATE:  | 9/26/2013 | MATERIAL: STAINLESS STEEL                                                  |         |     |
| 25 RMS FINISH UNLESS<br>TED OTHERWISE.<br>RD ANGLE PROJECTION |                     | CHL       | PROJECT #: 130926FR SHEET #: 1 OF 1 SCALE: 1:1                             |         |     |
|                                                               | PRODUCTION<br>DATE: | 2/13/2015 | C37341 K20SUMP2A                                                           |         |     |
| 7                                                             | 2                   | 1         | 1                                                                          |         |     |